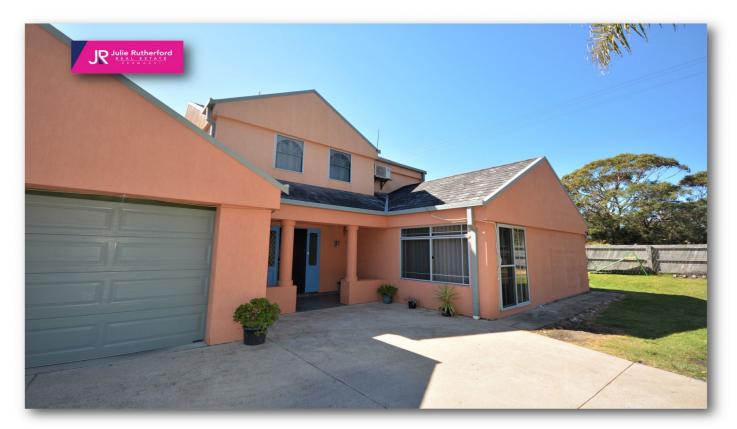

## 118 Fairhaven Point Way Bermagui NSW

This spacious home and block (1024m2) is ideally located opposite beach reserve in the Fairhaven precinct at Wallaga Lake.

Set on a fully-fenced block with separate double shed as well as double garage under the roof line, the house is well-designed for either couples (and their guests) or families.

Featuring large main bedroom with ensuite, 2 separate living rooms, dining room and central kitchen on the ground floor and 3 bedrooms and bathroom on the first floor.

Level garden with concrete driveways, sunny north-facing terrace and high fences for privacy.

A desirable, easy -care home in a wonderful position only minutes walk to the (dog-friendly) beach and lake and 7 minutes drive to Bermagui.

For full version visit the website

4 🕒 2 🔓 4 🖨

Type : House Price : \$ 554,000 Land Size : 1024 sqm