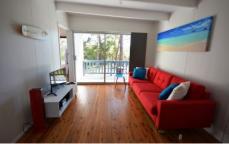

- 2 good sized, bright bedrooms.
- Renovated bathroom.
- Large storage area, perfect for linen or use as a larder.
- Open plan living kitchen and dining area.
- Large north facing deck with views over Wallaga Lake to Gulaga.
- Solid timber floors through living and bedroom areas.