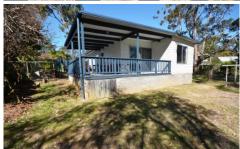

## 8 Fairhaven Point Way Wallaga Lake NSW

With direct access to Wallaga Lake this attractively renovated coastal cottage is sure to charm anyone who inspects. Set on a 563m2 parcel of land, with a sunny aspect there is a lot to like about this property. Features of the cottage include;

- 2 good sized, bright bedrooms.
- Renovated bathroom.
- Large storage area, perfect for linen or use as a larder.
- Open plan living kitchen and dining area.
- Large north facing deck with views over Wallaga Lake to Gulaga.
- Solid timber floors through living and bedroom areas.