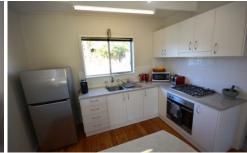

- 2 good sized, bright bedrooms.
- Renovated bathroom.
- Large storage area, perfect for linen or use as a larder.
- Open plan living kitchen and dining area.
- Large north facing deck with views over Wallaga Lake to Gulaga.
- Solid timber floors through living and bedroom areas.