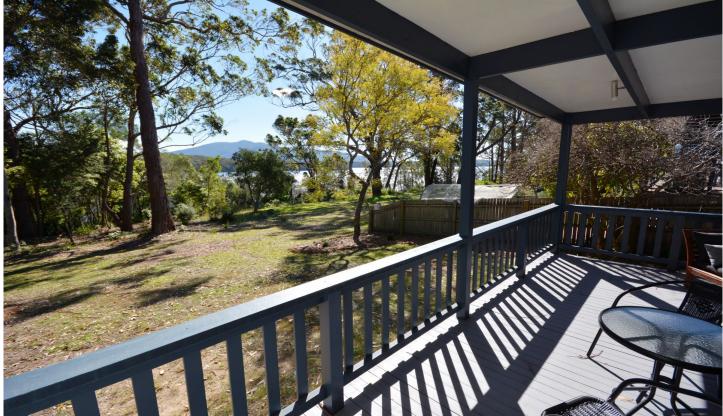

## 8 Fairhaven Point Way Wallaga Lake NSW

With direct access to Wallaga Lake this attractively renovated coastal cottage is sure to charm anyone who inspects. Set on a 563m2 parcel of land, with a sunny aspect there is a lot to like about this property. Features of the cottage include;

- 2 good sized, bright bedrooms.
- Renovated bathroom.
- Large storage area, perfect for linen or use as a larder.
- Open plan living kitchen and dining area.
- Large north facing deck with views over Wallaga Lake to Gulaga.
- Solid timber floors through living and bedroom areas.