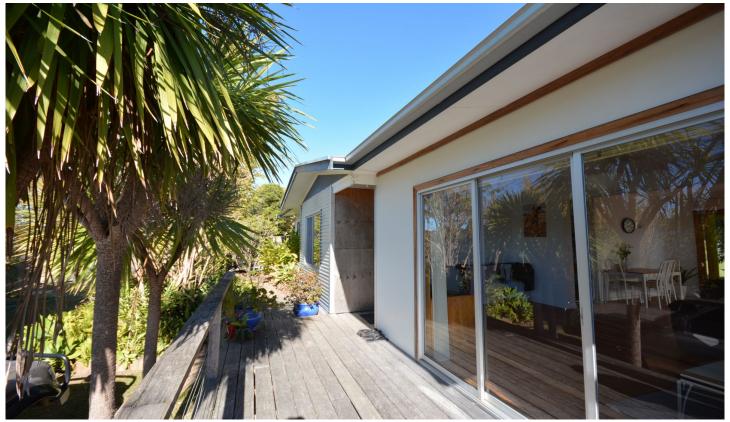

Features include pine timber floors, open plan living areas, extensive timber decking and floor to ceiling doors and windows providing natural light and winter sun. Concrete driveway, good fences and well-placed vegetation provide privacy and safety for children and/or pets.