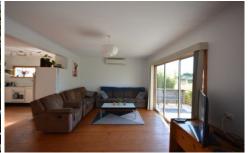

Features include pine timber floors, open plan living areas, extensive timber decking and floor to ceiling doors and windows providing natural light and winter sun. Concrete driveway, good fences and well-placed vegetation provide privacy and safety for children and/or pets.