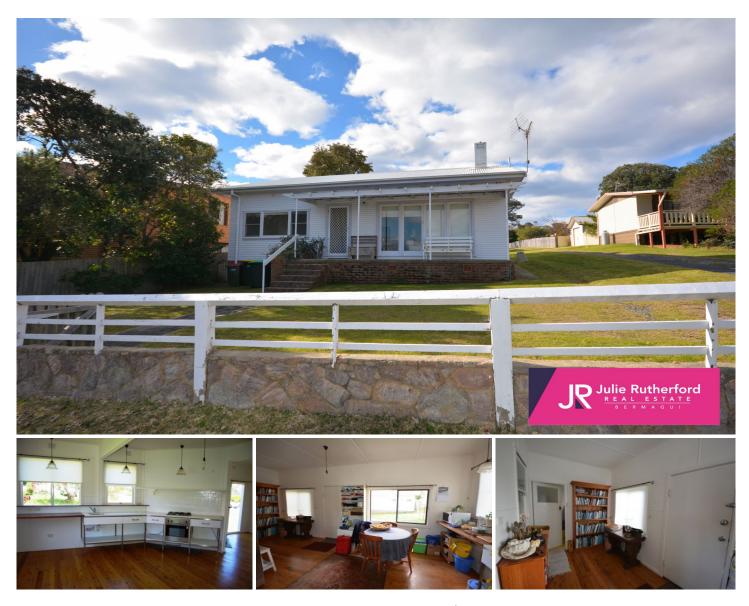

## 9 Wallaga Street Bermagui NSW

Park the car and walk to everything from this well-located comfortable cottage in Bermagui.

With 2 bedrooms, easy care garden (411m2 block) and large rear shed, the property has laneway as well as street-front access.

Features include timber floors, high ceilings, open plan kitchen/dining/living areas and one bathroom but with separate toilet and laundry.

With views to the harbour and a short walk to shops and beaches, this is a delightful holiday or permanent home in a very desirable location.