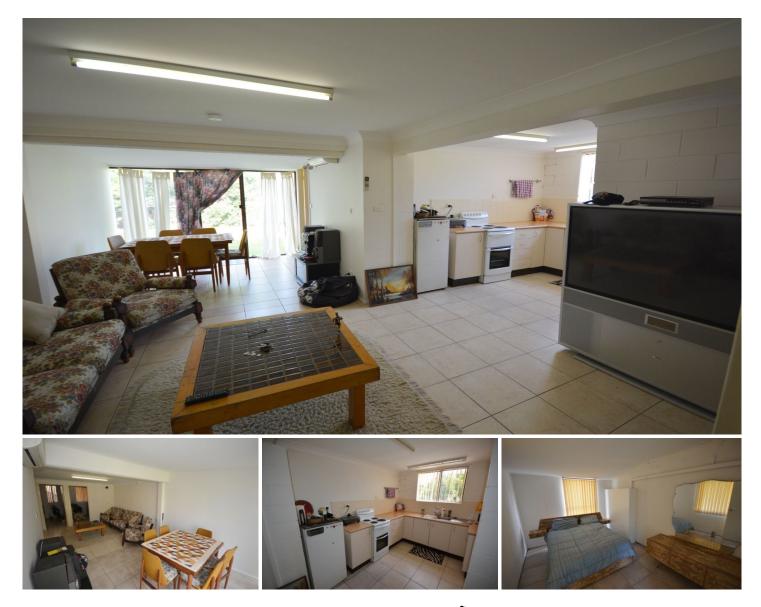

## 14/120-122 Lamont Street Bermagui NSW

Central position, 3-bedroom unit ideal for holidays, investment or permanent living. Located 100m to river, boat ramp, beaches and walking distance to shops, harbour and golf club.

Single-storey with large central living/dining area, modern kitchen and bathroom/laundry with separate toilet. Very well presented, clean, fresh and easy-care. Offered fully furnished if required.

This property is currently tenanted and is providing a 7% gross yield.

## 3 🛤 1 🚰 1 🚘

- Type : Unit
- **Price :** \$ 157,500
- View : https://www.butterfieldproperty.com.au/sale/nsw/ eurobodalla-coast/bermagui/residential/unit/5668 483

Mick Butterfield (02) 6493 3444