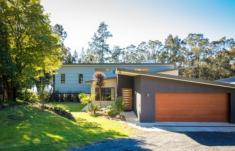

## 80 Fairhaven Point Way Bermagui NSW

With sunny north facing views and direct access to Wallaga Lake, this five-year-old, as new contemporary home is perfect for year-round living and entertaining. The large open plan living, kitchen and dining area with fireplace, opens seamlessly to a large deck, perfect for entertaining in privacy. Other features of this wonderful property include;

- Master suite with walk in robe and ensuite.
- 3 additional bedrooms with built in robes.
- 2.5 bright and modern bathrooms.
- Modern kitchen with island bench and walk in pantry.
- Large double garage.
- Separate laundry with lots of storage.