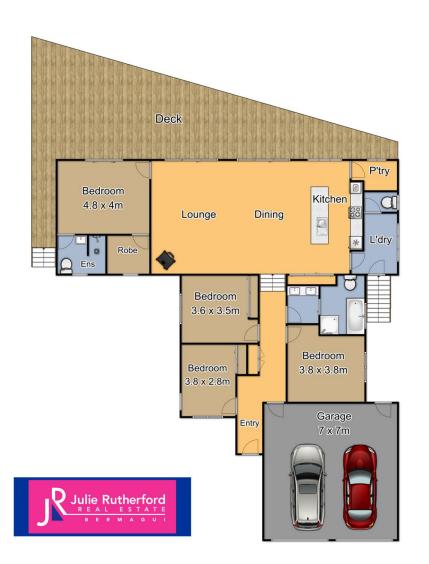

## 80 Fairhaven Point Way Bermagui NSW

With sunny north facing views and direct access to Wallaga Lake, this five-year-old, as new contemporary home is perfect for year-round living and entertaining. The large open plan living, kitchen and dining area with fireplace, opens seamlessly to a large deck, perfect for entertaining in privacy. Other features of this wonderful property include;

- Master suite with walk in robe and ensuite.
- 3 additional bedrooms with built in robes.
- 2.5 bright and modern bathrooms.
- Modern kitchen with island bench and walk in pantry.
- Large double garage.
- Separate laundry with lots of storage.

## 80 Fairhaven Point Way, Wallaga Lake

Plan is not to scale. Measurements are approximate and should be used as a guide only.