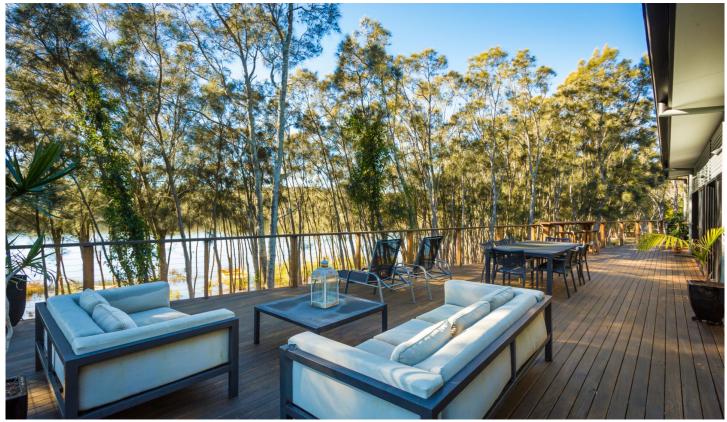

## 80 Fairhaven Point Way Bermagui NSW

With sunny north facing views and direct access to Wallaga Lake, this five-year-old, as new contemporary home is perfect for year-round living and entertaining. The large open plan living, kitchen and dining area with fireplace, opens seamlessly to a large deck, perfect for entertaining in privacy. Other features of this wonderful property include;

- Master suite with walk in robe and ensuite.
- 3 additional bedrooms with built in robes.
- 2.5 bright and modern bathrooms.
- Modern kitchen with island bench and walk in pantry.
- Large double garage.
- Separate laundry with lots of storage.