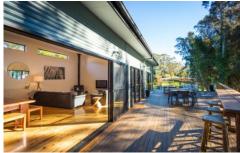

## 80 Fairhaven Point Way Bermagui NSW

With sunny north facing views and direct access to Wallaga Lake, this five-year-old, as new contemporary home is perfect for year-round living and entertaining. The large open plan living, kitchen and dining area with fireplace, opens seamlessly to a large deck, perfect for entertaining in privacy. Other features of this wonderful property include;

- Master suite with walk in robe and ensuite.
- 3 additional bedrooms with built in robes.
- 2.5 bright and modern bathrooms.
- Modern kitchen with island bench and walk in pantry.
- Large double garage.
- Separate laundry with lots of storage.