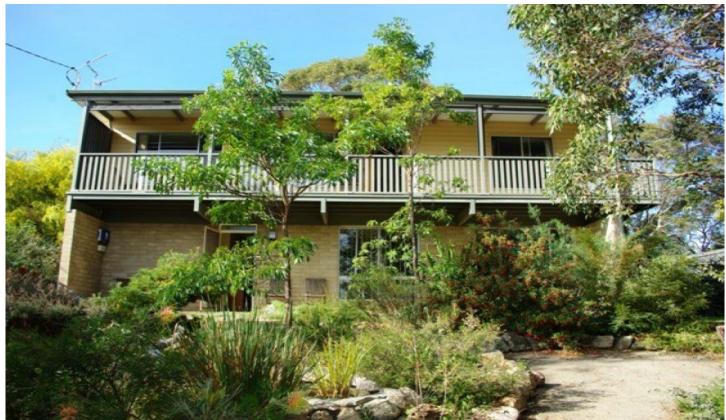

## 19 O'connells Point Road Wallaga Lake NSW

Set in easy care native gardens, this 2 storey home. Main bedroom, bathroom and living areas on the first floor and extra bedrooms, sitting room and bathroom facilities on the ground floor. Timber floors and large windows are a feature with loads of natural light and exposed beams in the living areas. The gardens are fully-fenced (952m2 block) and include attractive water features, ponds, native plants and fruit trees as well as a covered vegetable garden.

There is front access and rear access to a large single garage workshop with remote control roller doors and the property has solar panels which supplement the energy bill. Only minutes walk to Camel Rock Beach and Wallaga Lake.