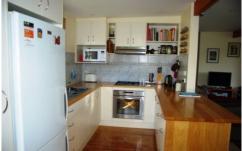

## 19 O'connells Point Road Wallaga Lake NSW

Set in easy care native gardens, this 2 storey home. Main bedroom, bathroom and living areas on the first floor and extra bedrooms, sitting room and bathroom facilities on the ground floor. Timber floors and large windows are a feature with loads of natural light and exposed beams in the living areas. The gardens are fully-fenced (952m2 block) and include attractive water features, ponds, native plants and fruit trees as well as a covered vegetable garden.