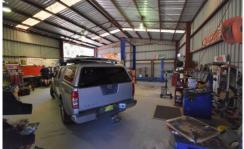

## 1-3 Sherwood Road Bermagui NSW

Located at the entry to the Bermagui industrial area this industrial property is in pole position to take advantage of its strong location. With over an acre (4,545 sqm) of fully fenced land to work with there is a large range of options available for the new owner.

A large steel shed with office and bathroom is currently leased to a long-term tenant who is hopeful of staying on meaning income is guaranteed from day one. A great opportunity to secure an income generating asset with huge upside through possible future development (STCA).