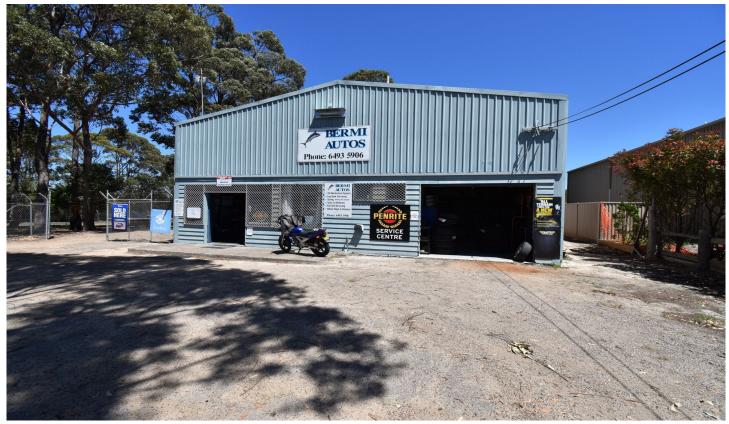

## 1-3 Sherwood Road Bermagui NSW

Located at the entry to the Bermagui industrial area this industrial property is in pole position to take advantage of its strong location. With over an acre (4,545 sqm) of fully fenced land to work with there is a large range of options available for the new owner.

A large steel shed with office and bathroom is currently leased to a long-term tenant who is hopeful of staying on meaning income is guaranteed from day one. A great opportunity to secure an income generating asset with huge upside through possible future development (STCA).