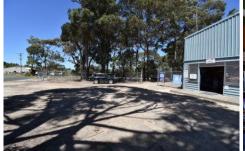

## 1-3 Sherwood Road Bermagui NSW

Located at the entry to the Bermagui industrial area this industrial property is in pole position to take advantage of its strong location. With over an acre (4,545 sqm) of fully fenced land to work with there is a large range of options available for the new owner.

A large steel shed with office and bathroom is currently leased to a long-term tenant who is hopeful of staying on meaning income is guaranteed from day one. A great opportunity to secure an income generating asset with huge upside through possible future development (STCA).