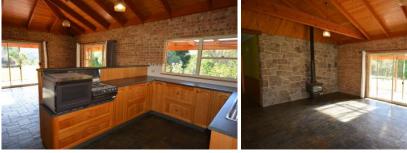

- 3 good sized bedrooms with built in robes and attractive outlooks.

- Good sized bathroom with separate toilet and laundry.
- Open plan living kitchen and dining area.
- Solid timber kitchen with a slow combustion oven.
- Covered verandah around the entire house.