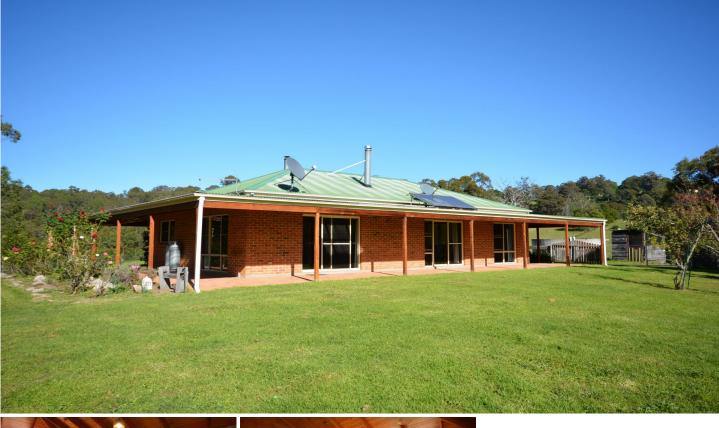

## 14 Waterloo Creek Road Verona NSW

Set on 60 acres of land in a truly beautiful location with the permanent Waterloo Creek running through it, this lifestyle property is sure to appease the most discerning of buyer. With a northerly aspect and attractive yard the double brick and well-built house is both comfortable and charming. Features of the main residence include;

- 3 good sized bedrooms with built in robes and attractive outlooks.

- Good sized bathroom with separate toilet and laundry.
- Open plan living kitchen and dining area.
- Solid timber kitchen with a slow combustion oven.
- Covered verandah around the entire house.

- Full standalone solar system with near new battery storage.