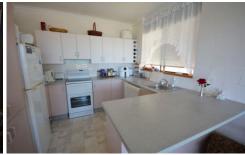

- Open plan living, kitchen and dining area opening onto a north facing deck.
- Bright bathroom with separate toilet.
- 2 spacious bedrooms with BIR's.
- Large second living/accommodation room perfect for guests.
- Private rear courtyard with lane access.
- Large double garage.