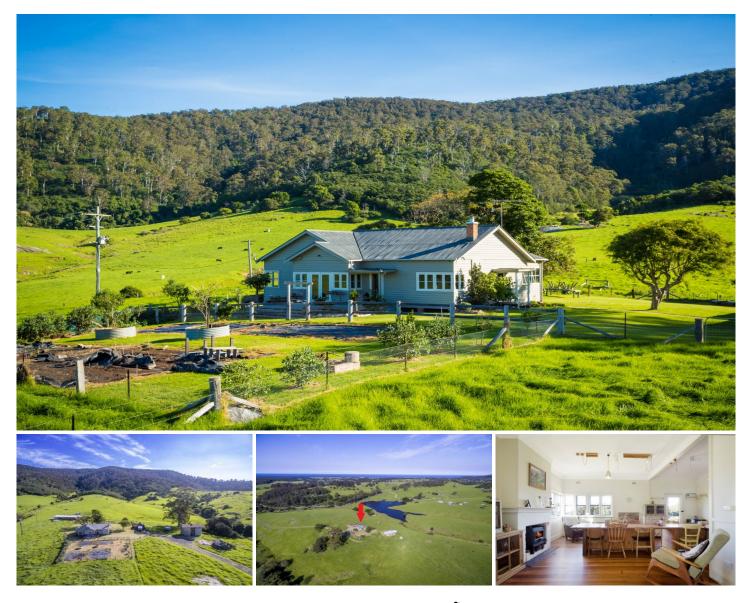

## 173 Punkalla Tilba Road Central Tilba NSW

Unique opportunity to purchase this picturesque rural property, located in the foothills of Mt Dromedary ("Gulaga") in Central Tilba.

"River Cottage" is famous for being the setting for "River Cottage Australia"and offers a wonderful opportunity to secure the self-sufficient, relaxed lifestyle which was showcased on the 'River Cottage' program. Set on 9.2 ha (22 acres) of undulating fully-fenced pasture in the fertile soils of the Tilba Valley.

The property includes a charming 3 bedroom timber home which features high ceilings, sunny open plan living/dining rooms, modern kitchen with 'extra' cooking range area, slow combustion heating plus reverse-cycle air con,

## 173 Punkalla Tilba Road Central Tilba