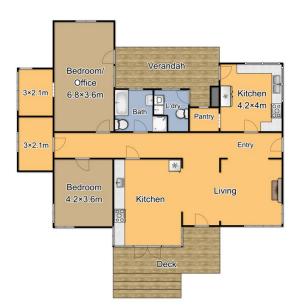

The property includes a charming 3 bedroom timber home which features high ceilings, sunny open plan living/dining rooms, modern kitchen with 'extra' cooking range area, slow combustion heating plus reverse-cycle air con,

- Land Size : 9.2 ha View
  - : https://www.butterfieldproperty.com.au/sale/ nsw/eurobodalla-coast/central-tilba/residenti al/rural/5668466

Julie Rutherford 02 6493 3444

Dairy

Residence

Plan is not to scale. Measurements are approximate and should be used as a guide only.