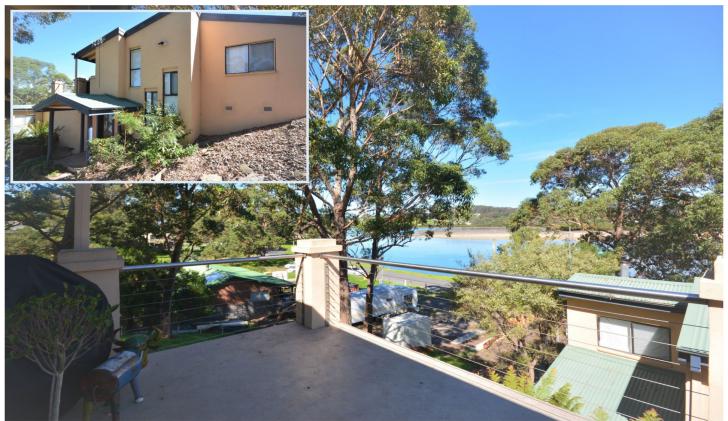

## 2/26 River Road Bermagui NSW

Located in the serene River Rd area overlooking Bermagui river, this free-standing residence is one of 3 townhouses with attractive water views and easy access to the Bermagui River. Set on 2 levels, the property offers 4 bedrooms, 2 bathrooms and a living area on both levels. Both living areas open to outdoor living spaces - cosy and sheltered on the ground floor and spacious with water views on the first floor terrace.

Renovated in 2004, this home is modern and comfortable and includes a single lock up garage at road level. Set in a quiet area of town, only minutes walk to school, shops and beaches, the property is currently tenanted on a continuing lease.