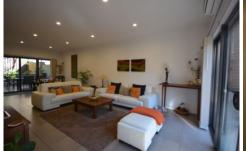

The ground floor offers spacious tiled lounge/dining spaces opening to front and rear outdoor living areas, spacious kitchen with large gas range (incl electric oven) and dishwasher, powder room and study nook, separate laundry and internal access to double garage.