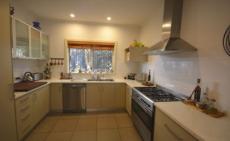

The ground floor offers spacious tiled lounge/dining spaces opening to front and rear outdoor living areas, spacious kitchen with large gas range (incl electric oven) and dishwasher, powder room and study nook, separate laundry and internal access to double garage.