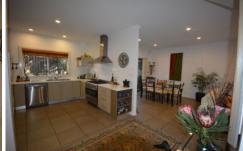

The ground floor offers spacious tiled lounge/dining spaces opening to front and rear outdoor living areas, spacious kitchen with large gas range (incl electric oven) and dishwasher, powder room and study nook, separate laundry and internal access to double garage.