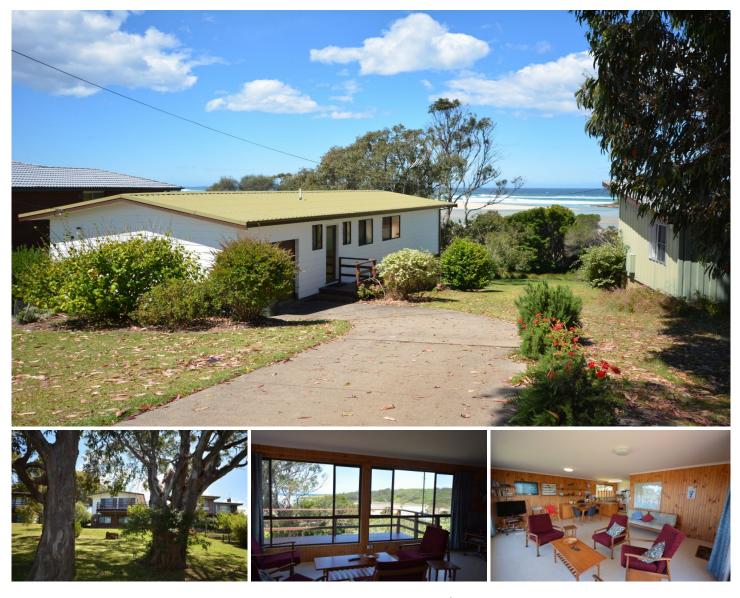

## 31 Lakeview Drive Bermagui NSW

Overlooking the lake entrance to the ocean this low-maintenance home offers 2 bedrooms in the Wallaga Lake Heights area, with lock up garage/or third bedroom, open plan living areas and a large private deck.

There is a separate workshop under the house and easy care grounds. Located only 10 minutes to Bermagui and Tilba and 20 minutes to Narooma.

No pets, bond and rental references required.