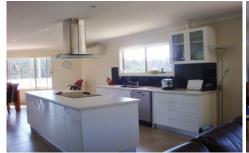

- 3 large, bright bedrooms with wardrobes.
- 2 bathrooms (ensuite to main bedroom).
- Bright and airy open plan living areas.
- Modern galley kitchen with quality appliances.
- Large north facing deck perfect for entertaining.
- 3 bay shed affording plenty of storage.