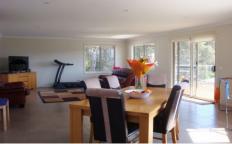

- 3 large, bright bedrooms with wardrobes.
- 2 bathrooms (ensuite to main bedroom).
- Bright and airy open plan living areas.
- Modern galley kitchen with quality appliances.
- Large north facing deck perfect for entertaining.
- 3 bay shed affording plenty of storage.