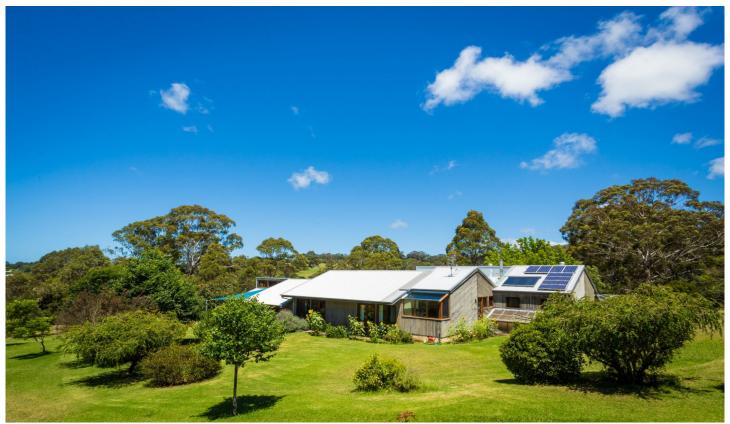

## 20 Tebbs Road Narooma NSW

Located in the prestigious and picturesque Narooma hinterland, this stunning property affords its owner the best of coastal, rural living. Set on over 9 acres of land, the attractively designed house has been built to the highest of standards. With a fully independent studio attached to the main residence there is so much on offer with this property. Other features of this magnificent property include;

- Open plan living, kitchen and dining areas taking advantage of the split-level design.
- Large north facing deck, perfect for entertaining.
- Bright bathroom with stunning rural views.
- Double glazing throughout the house.
- Separate workshop/storage shed with large carport.
- 1.5 KW solar system.