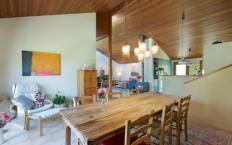

## 20 Tebbs Road Narooma NSW

Located in the prestigious and picturesque Narooma hinterland, this stunning property affords its owner the best of coastal, rural living. Set on over 9 acres of land, the attractively designed house has been built to the highest of standards. With a fully independent studio attached to the main residence there is so much on offer with this property. Other features of this magnificent property include;

- Open plan living, kitchen and dining areas taking advantage of the split-level design.
- Large north facing deck, perfect for entertaining.
- Bright bathroom with stunning rural views.
- Double glazing throughout the house.
- Separate workshop/storage shed with large carport.
- 1.5 KW solar system.