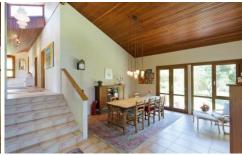

## 20 Tebbs Road Narooma NSW

Located in the prestigious and picturesque Narooma hinterland, this stunning property affords its owner the best of coastal, rural living. Set on over 9 acres of land, the attractively designed house has been built to the highest of standards. With a fully independent studio attached to the main residence there is so much on offer with this property. Other features of this magnificent property include;

- Open plan living, kitchen and dining areas taking advantage of the split-level design.
- Large north facing deck, perfect for entertaining.
- Bright bathroom with stunning rural views.
- Double glazing throughout the house.
- Separate workshop/storage shed with large carport.
- 1.5 KW solar system.