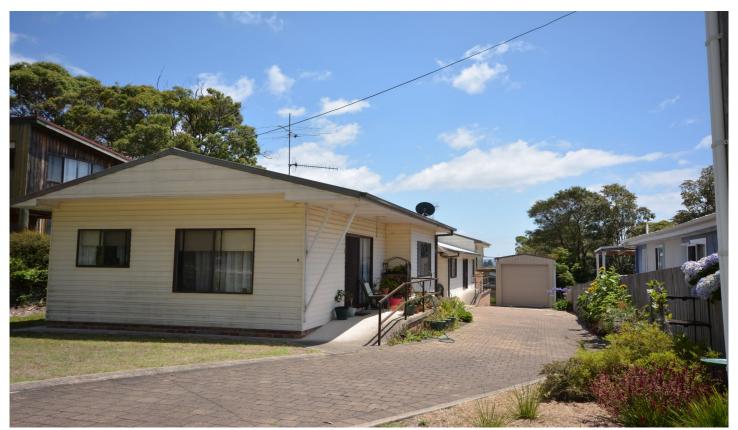

## 5 Bleakley Street Bermagui NSW

In a quiet street in Bermagui, this property offers many options. Comprising 2 separate dwellings including a 2 bedroom unit and 3 bedroom home with large double carport and separate 12m x 4m boat shed.

The main home is set in a private position at the rear of the block and features large main bedroom with water views and ensuite bathroom, open plan living rooms and kitchen, 2 other bedrooms and bathroom plus a large multi-purpose room downstairs - ideal for extra guests, hobbies or games room.

The unit is ideal for rental (or extra family members) and is fully self-contained and single- storey. All in good condition and well-presented, this property offers good return for an

5 🗀 3 🔓 2 🖨

Type: House Price: \$ 460,000