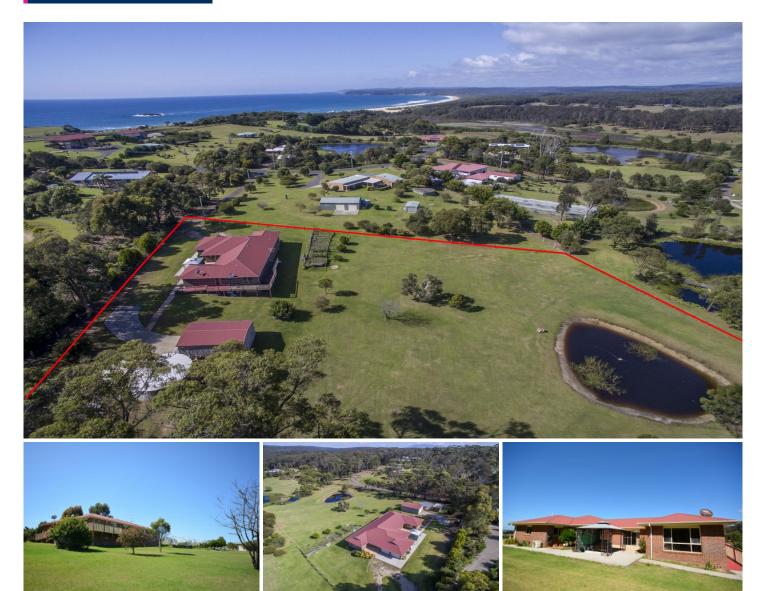

## 18 Tillabudgery Court Bermagui NSW

If you are looking for space and privacy in a convenient coastal location, have a look at this place. This single-level, steel-framed brick home sits on just under 2 undulating acres (7723m2) only 5 minutes drive from Bermagui township. Features include:

- Spacious well-designed home with 3 bedrooms and 2 bathrooms (incl ensuite), 2 living areas, double lock up garage PLUS an extra 1 bedroom 'unit' under the same roofline but which can be separated and with separate access from the main house.

- Separate large (10m x 6m) shed/workshop with concrete driveway access and carport.

- Extra infrastructure includes large dam, huge (100,000 litre) concrete water tank, vege garden beds and fruit trees. There is also extra workshop and storage space under the