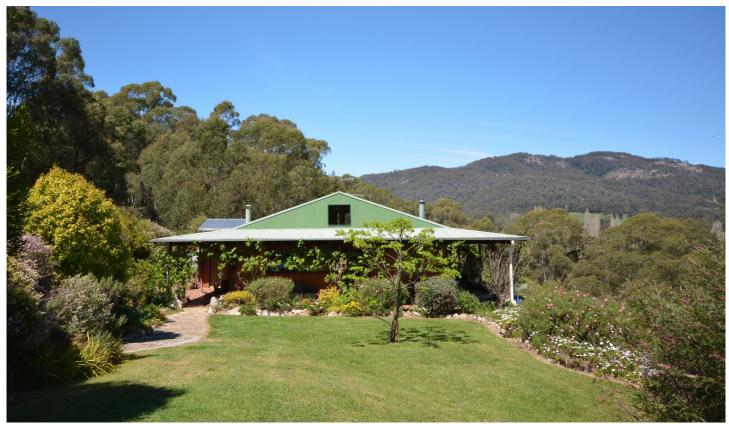

## 286 Field Buckets Road Quaama NSW

Set in a stunning rural landscape, an enviable, self-sufficient lifestyle is on offer in this private, picturesque property of 8.4 ha (20.7 acres). With river frontage and views of Mumbulla mountain, the property includes a charming mud brick home, large (12m x8m) shed including self-contained guest studio, double garage, workshop, and carport.

Nestled in a terraced, established garden, the mud brick home oozes charm and character while offering all modern inclusions. Light-filled and well-designed, the 2 bedroom house features pine-lined cathedral ceilings, large timber poles, new, country-style kitchen with modern range (gas top and electric oven), spacious bathroom with corner spa, office space, and expansive views from every room. The