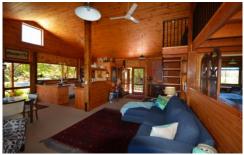

Nestled in a terraced, established garden, the mud brick home oozes charm and character while offering all modern inclusions. Light-filled and well-designed, the 2 bedroom house features pine-lined cathedral ceilings, large timber poles, new, country-style kitchen with modern range (gas top and electric oven), spacious bathroom with corner spa, office space, and expansive views from every room. The