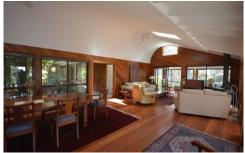

The brick home has been extensively renovated to reflect the modern, coastal lifestyle and comprises 3 bedrooms, single garage with internal access, 2 bathrooms and open plan living areas. Features include attractive high, curved ceilings, modern kitchen with pantry, timber floors in living areas, ducted air-conditioning, extensive decking and covered verandahs and attractive filtered views of the ocean and river.