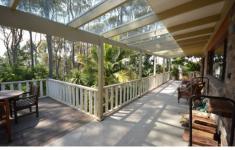

The brick home has been extensively renovated to reflect the modern, coastal lifestyle and comprises 3 bedrooms, single garage with internal access, 2 bathrooms and open plan living areas. Features include attractive high, curved ceilings, modern kitchen with pantry, timber floors in living areas, ducted air-conditioning, extensive decking and covered verandahs and attractive filtered views of the ocean and river.