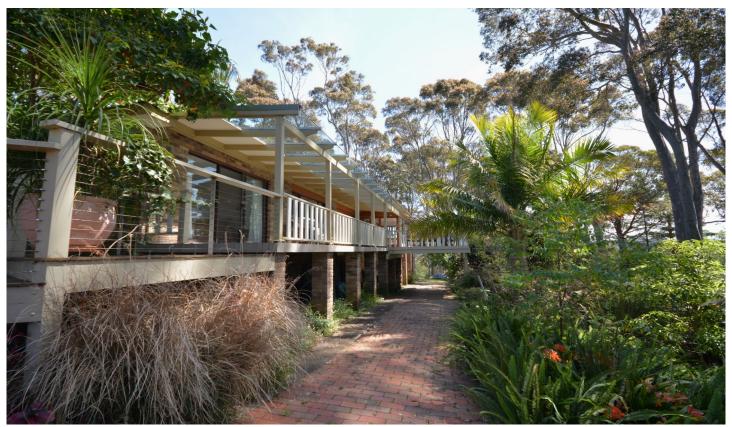

The brick home has been extensively renovated to reflect the modern, coastal lifestyle and comprises 3 bedrooms, single garage with internal access, 2 bathrooms and open plan living areas. Features include attractive high, curved ceilings, modern kitchen with pantry, timber floors in living areas, ducted air-conditioning, extensive decking and covered verandahs and attractive filtered views of the ocean and river.