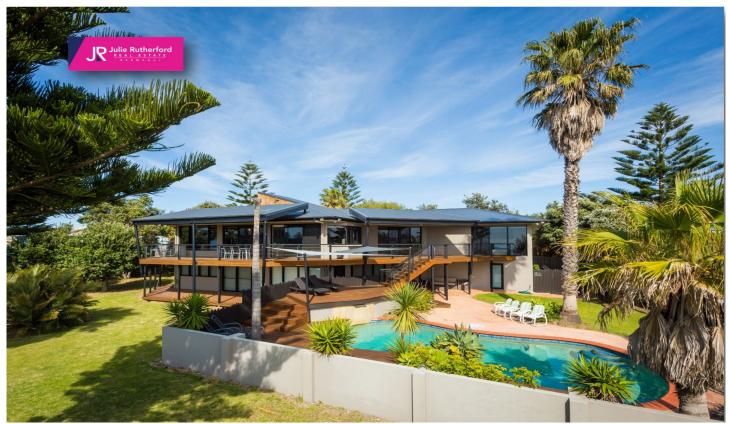

## 1 Narira Street Bermagui NSW

Set on a large level block (2129m2), this prestigious property is located in a secluded, private position with direct access to beautiful Moorhead beach and front row views to the ocean and harbour. The stunning home has had a complete, contemporary renovation which attractively reflects the coastal lifestyle so keenly sought by the discerning buyer.

The stylish house offers 3 bedrooms, stunning indoor and outdoor living areas, a fully self -contained 2 bedroom apartment with its own separate access, huge storage rooms and a large double garage. The property also includes a separate shed, extensive decking and paved, outdoor living areas including internal bar which all overlook and adjoin the attractive, private swimming pool.