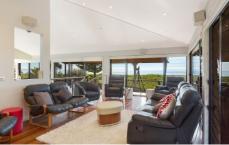

The stylish house offers 3 bedrooms, stunning indoor and outdoor living areas, a fully self -contained 2 bedroom apartment with its own separate access, huge storage rooms and a large double garage. The property also includes a separate shed, extensive decking and paved, outdoor living areas including internal bar which all overlook and adjoin the attractive, private swimming pool.