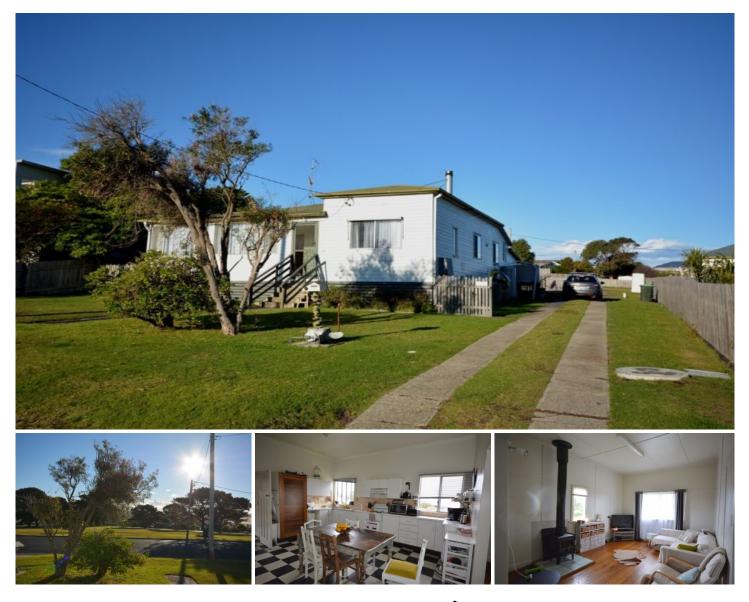

## 9 Moorhead Street Bermagui NSW

Located in one of the best streets in Bermagui, this comfortable home (set on 608m2) block has an uninterrupted outlook and is located directly opposite Spooner Park. With 3 bedrooms, large bathroom with bath and separate shower, spacious eat-in kitchen, sunny living room and enclosed sun room.

Features include hardwood floors, slow combustion heater, fences on 3 sides and views over town to the harbour. Currently tenanted, this property is perfect for investment - rent now and renovate when you retire.

Top location only minutes walk to shops and cafes, supermarket, beaches, blue pool, harbour and golf course.