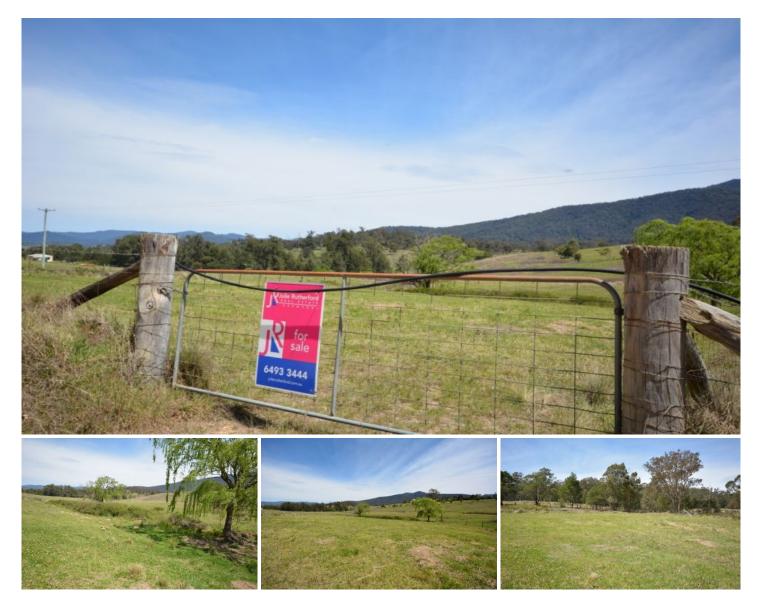

## 13/ Wandella Road Wandella NSW

A unique half acre (2023m2) allotment overlooking farmland in the beautiful Wandella valley. With direct access from Wandella Rd, this is the site of the old Wandella Butter Factory and Residence.

Good level building site, rural zoning and retaining a building entitlement, this is an affordable opportunity to buy and build in a picturesque landscape without the cost and extra maintenance of acreage. Electricity nearby.

Located 10 minutes to Cobargo, 30 minutes to Bermagui on the coast and 40 minutes to Bega and Narooma.

| Туре      | : Land      |
|-----------|-------------|
| Price     | : \$ 55,000 |
| Land Size | : 2023 sam  |