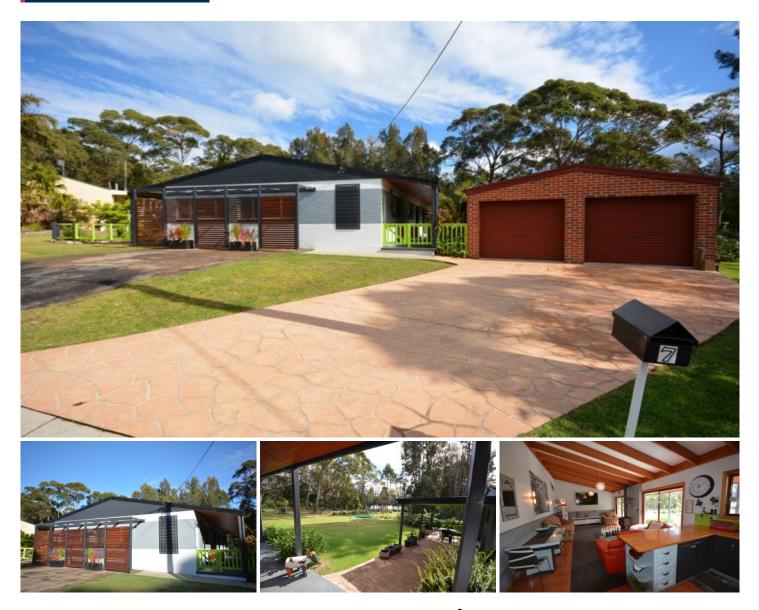

## 7 Fairview Road Bermagui NSW

Located in the ever popular Fairhaven enclave, with direct access to picturesque Wallaga Lake this home offers the perfect coastal lifestyle. Push the boat in from the bottom of the parklike 1610m2 parcel of land or go for a short walk to some of the most attractive beaches the coast has to offer. The choice is yours.

The house features four good sized bedrooms with robes, a large open plan kitchen/living/dining area, media room and modern bathroom with double shower. Outside there is a large, flat yard with a sunny northerly aspect, looking out to the stunning Wallaga Lake at Mt. Gulaga. A fully detached double garage and large tandem car port ensures there is plenty of space for all your vehicles and toys.