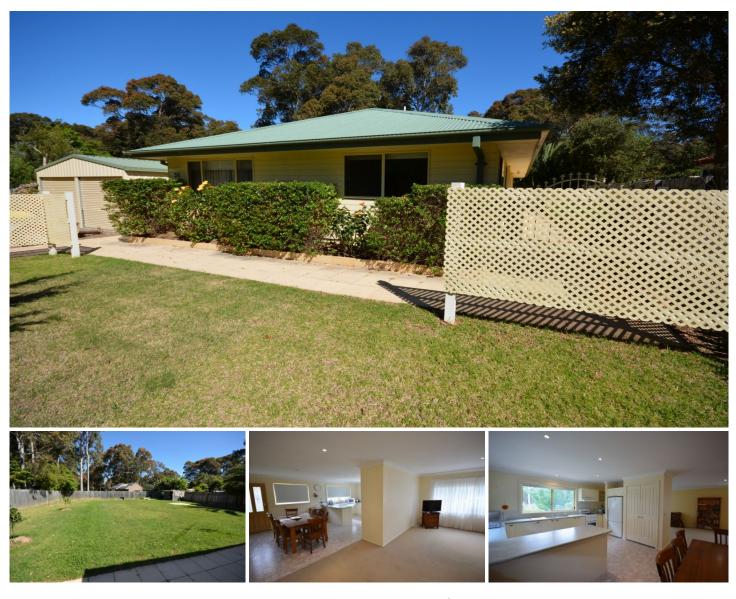

## 36 Casey Crescent Mystery Bay NSW

Positioned with a bright and sunny northerly aspect, walking distance to the beautiful beaches of Mystery Bay this well designed, low maintenance property is sure to delight. Set on a flat, fully fenced quarter acre parcel of land there is plenty of room for the whole family and all the toys. Features of this great property include;

- 3 Large bedrooms with built in robes.
- Bright bathroom with separate WC area.
- Large open plan living, kitchen and dining area.

- All weather outside entertaining area, perfect for summer BBQ's.

- Double lock up garage with work space area.