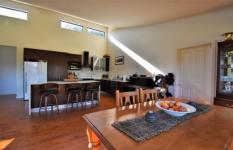

Set on nearly 2 and a half acres (9933m2), the house comprises:

- ? Curved, wave-like roof allowing for north facing clerestory windows in living areas
- ? Cyprus pine flooring throughout the living areas.
- ? 3 of the 4 bedrooms with b/ins and spacious bathroom with bath and separate shower