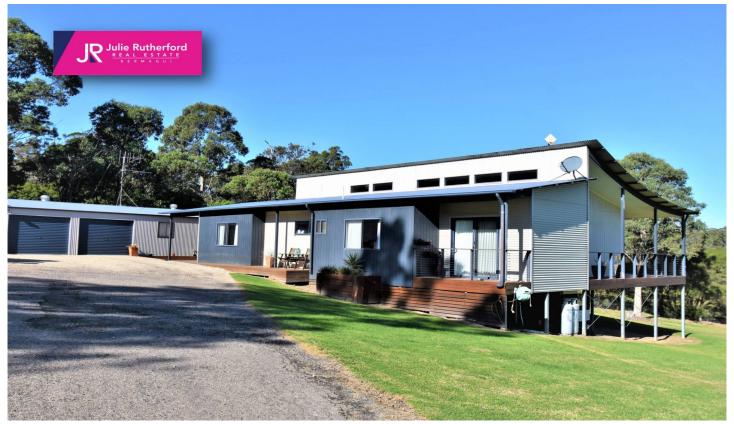

## 55 Strudwicks Road Bermagui NSW

Some properties feel just right and this is one of them - just the right amount of land, just the right size home, just the right distance from town.

This stylish, modern home includes all the features of a contemporary suburban home but with the privacy of a peaceful, rural haven.

Set on nearly 2 and a half acres (9933m2), the house comprises:

- ? Curved, wave-like roof allowing for north facing clerestory windows in living areas
- ? Cyprus pine flooring throughout the living areas.
- ? 3 of the 4 bedrooms with b/ins and spacious bathroom with bath and separate shower