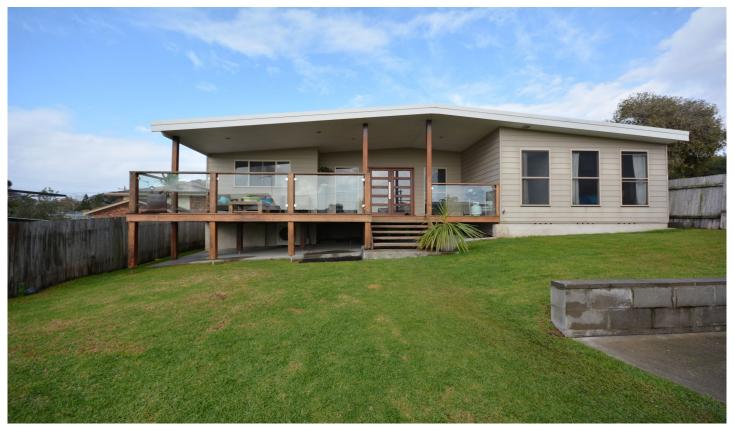

## 10 Golf Road Bermagui NSW

Everything you need is in this contemporary, single-storey home in a central position close to golf course and a level walk to town centre. Well-designed with neutral, modern interiors and loads of natural light, the house has a sunny northerly aspect and features tasteful, stream-lined kitchen, hardwood floors and vaulted ceilings in living rooms and attractive, modern bathrooms.

Comprising 4 bedrooms and study, 2 bathrooms, partially-covered attractive decking, rear covered outdoor living space and separate lock up garage and carport. All set on a fenced, level block in a quiet residential area close to beaches and town facilities.