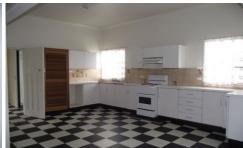

Good bathroom with large corner bath, plus a second separate toilet. Large eat-in family kitchen.

No Pets. Bond and references required.