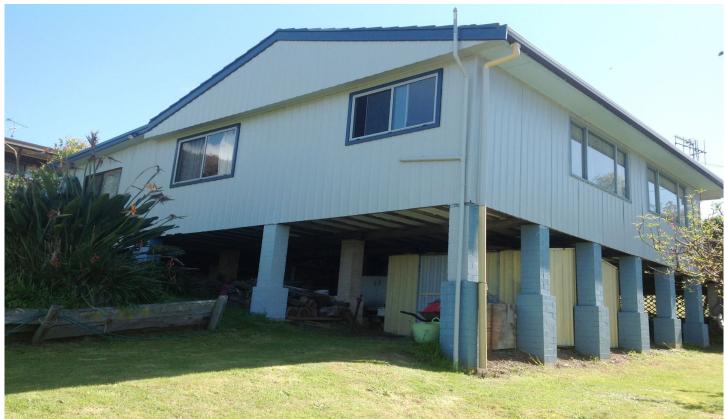

## 16 Keating Drive Bermagui NSW

Located in the tightly held and highly desirable part of Bermagui Township, this character filled cottage is your opportunity to secure a prime piece of real estate. Set on a private 670m2 parcel of land, with views to the wetlands, this is a great home in a blue chip location. Main features of this wonderful property include;

- Open plan living, kitchen and dining area.
- Sunny north facing deck, great for summer entertaining.
- 2 bright and spacious bedrooms.
- Separate self contained accommodation with its own bathroom, great for short or long term guests.
- Established gardens with numerous fruit trees.
- Double carport.