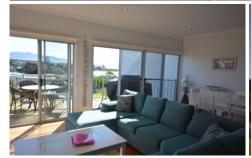

Featuring polished timber floors, extra high ceilings, split-level design and full length windows, the property comprises 2 bedrooms (both opening to rear deck), 2 bathrooms, spacious open-plan living rooms, powder room, separate laundry, single lock up garage with internal access and fenced rear garden space.