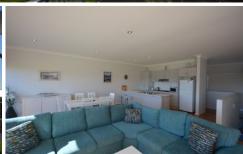

Featuring polished timber floors, extra high ceilings, split-level design and full length windows, the property comprises 2 bedrooms (both opening to rear deck), 2 bathrooms, spacious open-plan living rooms, powder room, separate laundry, single lock up garage with internal access and fenced rear garden space.