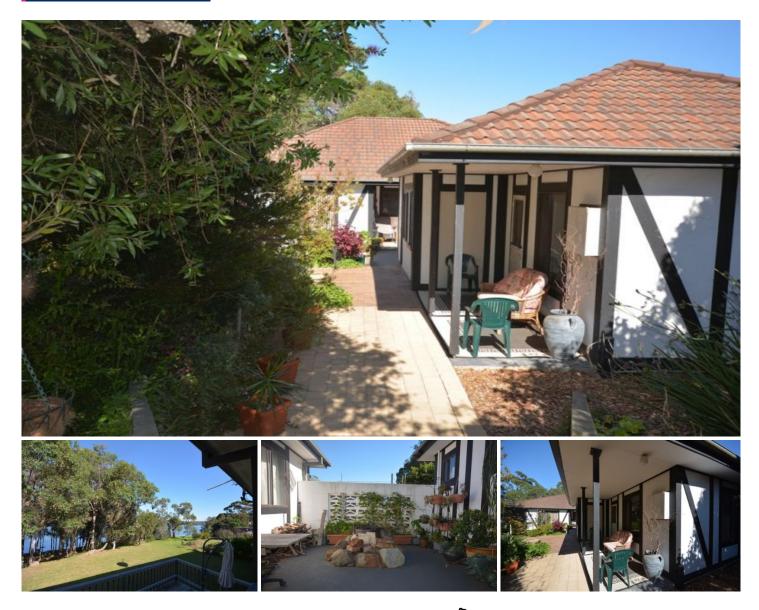

## 69 O'connells Point Road Wallaga Lake NSW

This delightful home is set on a large (993m2) block adjoining Wallaga Lake reserve in the quiet Beauty Point area. Single level and set in pretty seaside gardens, the house has uninterrupted views of the lake from living rooms, main bedroom and verandah.

Features include spacious living areas, 2 bedrooms, new carpets, slow combustion wood heater and R/C air conditioning, sunny, paved courtyard and verandahs, garage and workshop and separate studio accommodation (ideal for guests and extra family). The property has direct access to the lake reserve and is close to the boat ramp and Camel Rock beach. 10 minutes to Bermagui and 20 minutes to Narooma. A wonderful, waterfront lifestyle at an affordable price.