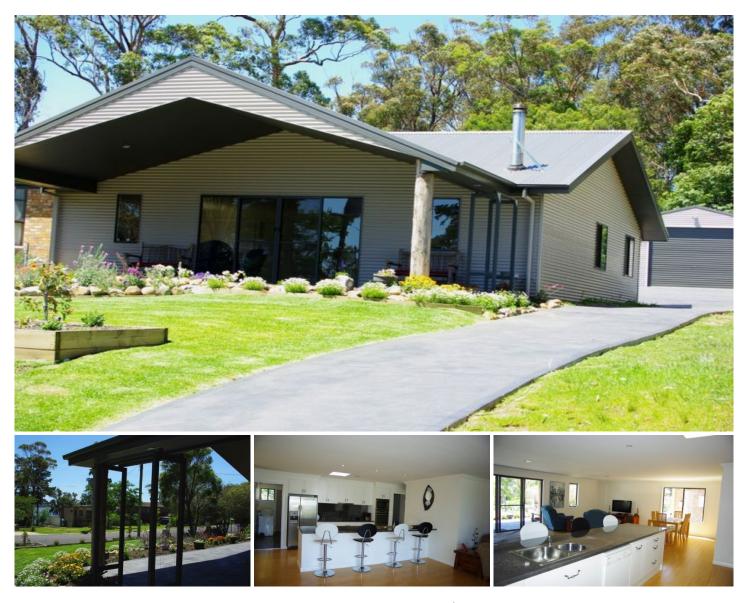

## 27 Fairhaven Point Way Wallaga Lake NSW

Perfectly designed for a couple with lifestyle in mind, this single level, low-maintenance, contemporary home has a northerly aspect and lake views.

The house design features spacious open plan kitchen and living areas, 2 bedrooms plus a study, separate laundry and well-designed bathroom. Large sliding doors lead to a huge covered terrace - sunny in winter and cool in summer - ideal for entertaining.

Compact, landscaped block with room for extra vehicles and including lock up garage (with extra toilet) and carport. The ideal home for retirees, holiday makers or a small family - all as new - just move in and enjoy the relaxed coastal lifestyle in this sought after neighbourhood. For full version visit the website