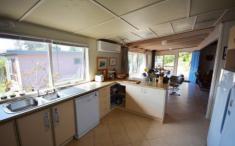

- 4 bright and spacious bedrooms, 3 with built in robes.
- 2 full bathrooms (ensuite to main).
- Separate home office with inbuilt cabinetry.
- Large open plan living, kitchen and dining areas.
- Sunny outdoor deck perfect for entertaining.
- Plenty of secure parking with a lock up garage, car port and large bay for a boat or caravan.
- Plenty of solar power with a new solar hot water unit and 2.5KW back to grid system.