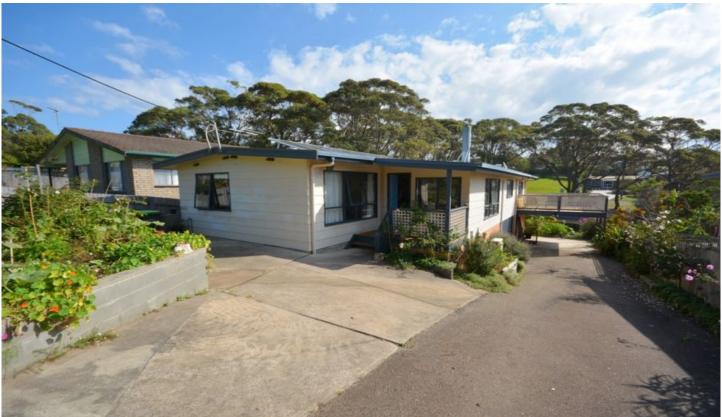

## 52 Bunga Street Bermagui NSW

Located in the heart of Bermagui, walking distance to beaches, cafes and golf club this large, private home affords flexibility and convenience. Set on a fully fenced and tastefully landscaped 759m2 block this property also boasts a long list of features including;

- 4 bright and spacious bedrooms, 3 with built in robes.
- 2 full bathrooms (ensuite to main).
- Separate home office with inbuilt cabinetry.
- Large open plan living, kitchen and dining areas.
- Sunny outdoor deck perfect for entertaining.
- Plenty of secure parking with a lock up garage, car port and large bay for a boat or caravan.
- Plenty of solar power with a new solar hot water unit and 2.5KW back to grid system.