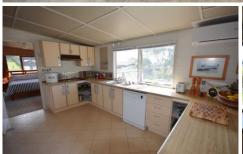

- 4 bright and spacious bedrooms, 3 with built in robes.
- 2 full bathrooms (ensuite to main).
- Separate home office with inbuilt cabinetry.
- Large open plan living, kitchen and dining areas.
- Sunny outdoor deck perfect for entertaining.
- Plenty of secure parking with a lock up garage, car port and large bay for a boat or caravan.
- Plenty of solar power with a new solar hot water unit and 2.5KW back to grid system.