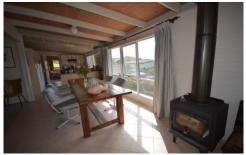

- 4 bright and spacious bedrooms, 3 with built in robes.
- 2 full bathrooms (ensuite to main).
- Separate home office with inbuilt cabinetry.
- Large open plan living, kitchen and dining areas.
- Sunny outdoor deck perfect for entertaining.
- Plenty of secure parking with a lock up garage, car port and large bay for a boat or caravan.
- Plenty of solar power with a new solar hot water unit and 2.5KW back to grid system.