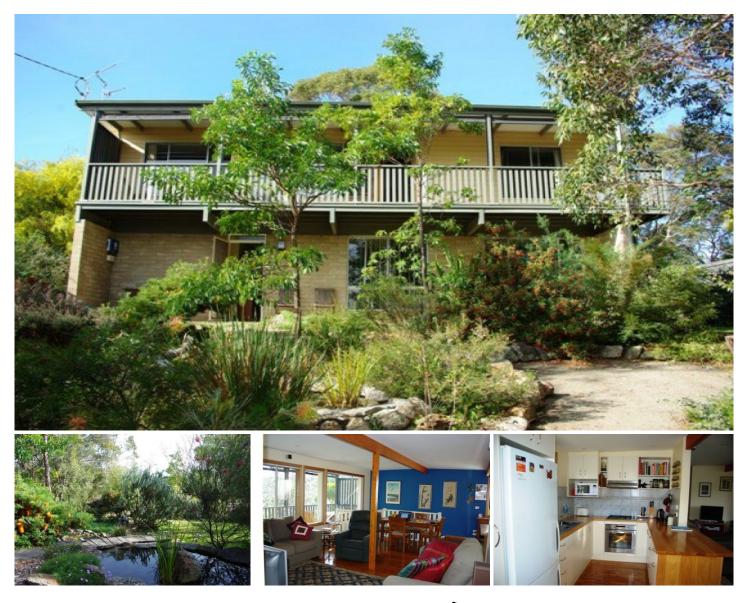

## 19 O'connells Point Road Wallaga Lake NSW

Set in easy care native gardens, this 2 storey home. Main bedroom, bathroom and living areas on the first floor and extra bedrooms, sitting room and bathroom facilities on the ground floor. Timber floors and large windows are a feature with loads of natural light and exposed beams in the living areas. The gardens are fully-fenced (952m2 block) and include attractive water features, ponds, native plants and fruit trees as well as a covered vegetable garden.

There is front access and rear access to a large single garage workshop with remote control roller doors and the property has solar panels which supplement the energy bill. Only minutes walk to Camel Rock Beach and Wallaga Lake.