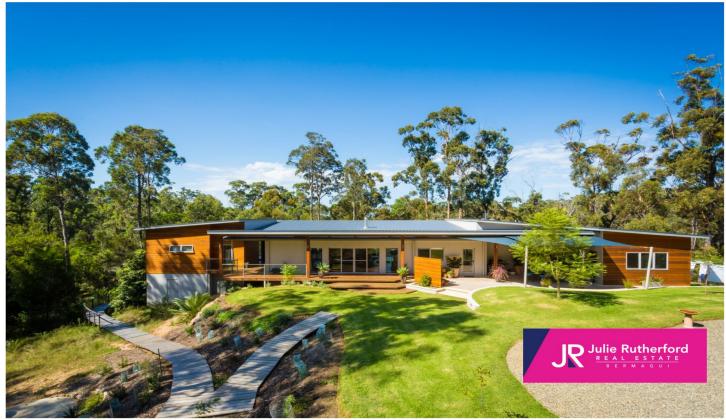

## 3136 Tathra-Bermagui Road Bermagui NSW

One of the exclusive enclave of properties in the stunning coastal section of the Murrah, The Lagoon offers the natural ambience, stunning landscape and contemporary style of an upmarket eco-resort.

Set on 29ha (73 acres) of coastal land 10 minutes south of Bermagui, the property adjoins Murrah lagoon and has legal, private access to Murrah beach and Bunga lagoon. A coastal retreat with the features and feel of an expertly managed national park including well-maintained walking tracks with board walks, trails and resting spots from which to enjoy the coastal vegetation and wildlife and the 120 species of birds. There is a huge dam - 13 metres deep which provides water for the house gardens and orchard and also offers fresh fish, jetty, grassy banks and outdoor