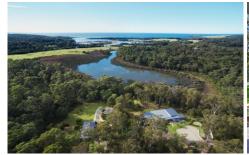

Set on 29ha (73 acres) of coastal land 10 minutes south of Bermagui, the property adjoins Murrah lagoon and has legal, private access to Murrah beach and Bunga lagoon. A coastal retreat with the features and feel of an expertly managed national park including well-maintained walking tracks with board walks, trails and resting spots from which to enjoy the coastal vegetation and wildlife and the 120 species of birds. There is a huge dam - 13 metres deep which provides water for the house gardens and orchard and also offers fresh fish, jetty, grassy banks and outdoor