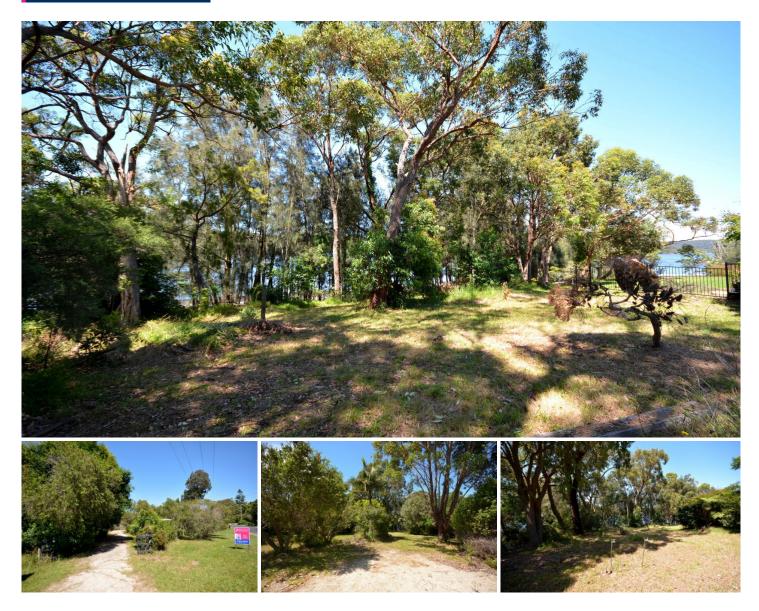

## 67 O'connells Point Road Wallaga Lake NSW

Rare waterfront block in peaceful, quiet hamlet of Beauty Point. Fronting Wallaga Lake reserve, this large (1062m2) blocks offers a rare opportunity to buy and build in this lake reserve location.

With only one neighbour on one side, council reserve on the other side and established shrubs and trees this is an attractive, near level block in a desirable location.

| Туре      | : Land       |
|-----------|--------------|
| Price     | : \$ 210,000 |
| Land Size | : 1062 sqm   |
| View      | : https://ww |