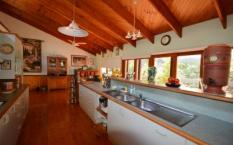

## 8 Johnston Way Mystery Bay NSW

Located in the picturesque coastal hamlet of Mystery Bay, this is a spacious home of charm and character. Set on a large (1001m2) block, the house of split level design features full- length living areas with central kitchen, large private deck, generous-sized bedrooms and extra living area/guest accommodation on the lower level.