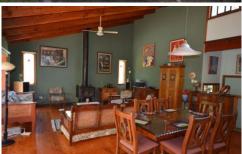

Features include timber cathedral ceilings, stained glass windows, timber floors, circular driveway and separate lock up garage. Adjoining bush reserve with walking tracks to the beach (only minutes away) this property offers good value in this peaceful coastal setting - 10 minutes to Narooma and Tilba and 25 minutes to Bermagui. A delightful family or holiday home.