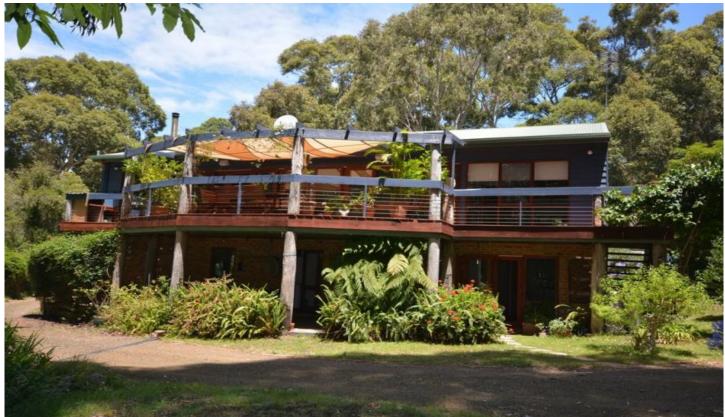

## 8 Johnston Way Mystery Bay NSW

Located in the picturesque coastal hamlet of Mystery Bay, this is a spacious home of charm and character. Set on a large (1001m2) block, the house of split level design features full- length living areas with central kitchen, large private deck, generous-sized bedrooms and extra living area/guest accommodation on the lower level.

Features include timber cathedral ceilings, stained glass windows, timber floors, circular driveway and separate lock up garage. Adjoining bush reserve with walking tracks to the beach (only minutes away) this property offers good value in this peaceful coastal setting - 10 minutes to Narooma and Tilba and 25 minutes to Bermagui. A delightful family or holiday home.