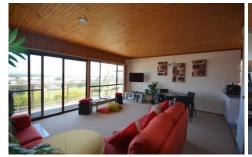

## 5/6-8 Hill Street Bermagui NSW

This north facing unit in the Harbour Hill complex offers stunning views of river, ocean and mountain.

With 2 bedrooms and full width living room taking in the expansive views, this unit also has the "desirable" double garage with adjoining large extra storage room AND a fenced rear yard. Well-presented with as new carpets and contemporary, tasteful furnishings, the property is ideal as a week-ender and occasional holiday rental OR a comfortable, sunny home.