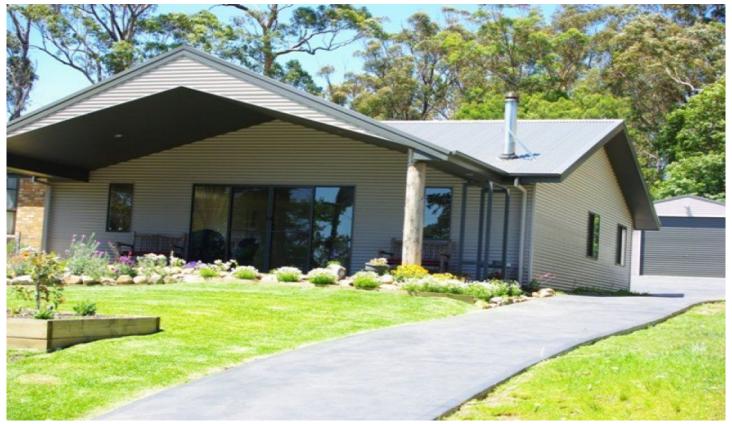

## 27 Fairhaven Point Way Wallaga Lake NSW

This single level, low-maintenance, brand new home has a northerly aspect and lake views.

The house design features spacious open plan kitchen and living areas, 2 bedrooms plus a study, separate laundry and well-designed bathroom. Large sliding doors lead to a huge covered terrace sunny in winter and cool in summer - ideal for entertaining.

Compact, landscaped block and carport.