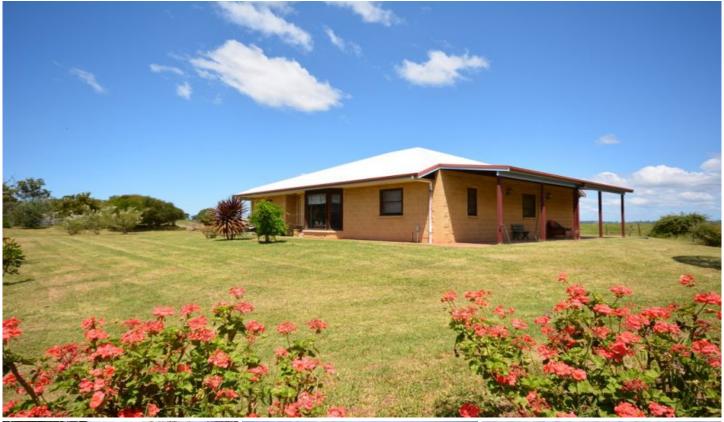

## 49 Quinlans Road Verona NSW

Custom-built home on 38 acres of undulating pasture located in the scenic Quaama/Verona district. The 3 bedroom brick home is set on the highest point to take in the stunning views and has easy access from the road.

Features include Sydney Blue Gum floorboards, 2.7m ceilings, custom-built timber kitchen and cedar windows. The insulated ceilings, large slow-combustion wood heater and well placed verandahs add to the thermal qualities of this spacious home.

Detached 12m x 6m shed with 2 large roller doors and carport, 20,000 gallon concrete tank and water system pumped from the dam are all part of the improvements.

For full version visit the website