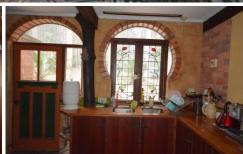

A two-storey mudbrick and hebel dwelling, the house oozes character with cathedral ceilings, stained glass windows, French timber doors and a bell tower! Nestled into its spotted gum setting, the house has 3 to 4 bedrooms, study, sun room, living room and kitchen/dining room with bathroom and separate laundry. There is also a separate garage and studio and all are connected to mains power.

The Forest House is part of the 100 acre Umbi Gumbi co-operative and the sale price gives the new shareholder

For full version visit the website

4 🕒 1 🔓 6 🗬

Type : House Price : \$ 380,000 Land Size : 100 Acres