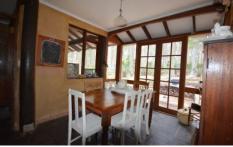

A two-storey mudbrick and hebel dwelling, the house oozes character with cathedral ceilings, stained glass windows, French timber doors and a bell tower! Nestled into its spotted gum setting, the house has 3 to 4 bedrooms, study, sun room, living room and kitchen/dining room with bathroom and separate laundry. There is also a separate garage and studio and all are connected to mains power.