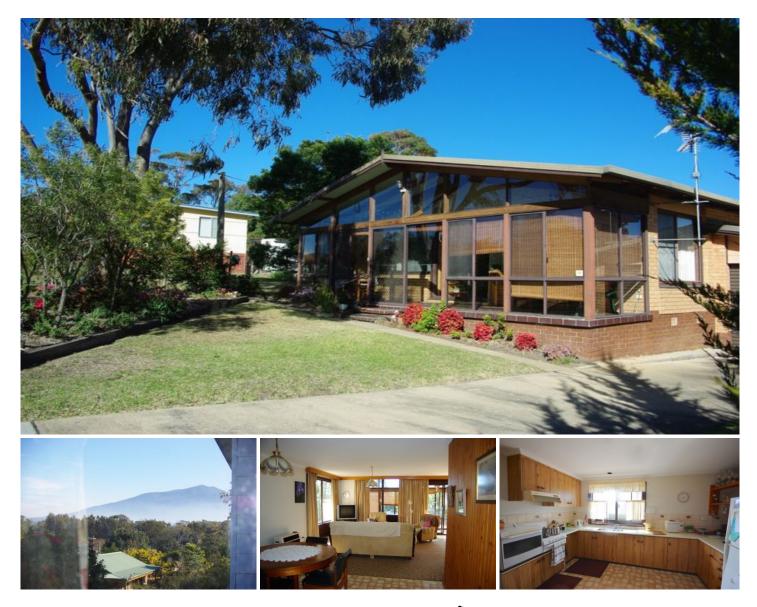

## 10 Lakeview Drive Wallaga Lake Heights NSW

Located in the tiny hamlet of Wallaga Lake Heights where the lake meets the ocean, this comfortable, single-storey brick home has loads of living space plus separate, detached guest accommodation. With spacious living areas, 2 large bedrooms and covered front and rear verandahs, there is plenty of room for couples and/or small families and their guests.

Single lock up garage and extra space under the house add to the storage room. Currently under lease with excellent tenants, this property offers a good opportunity to enter the coastal market in a stunning beachside position. 10 minutes to Bermagui and 20 minutes to Narooma.