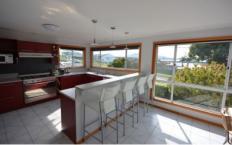

Upstairs the property features a modern kitchen flowing into a large open plan living and dining area, 2 large bedrooms and a bathroom with separate toilet. Downstairs there are a further two bedrooms, bathroom, a second fully functioning kitchen with living and dining areas.