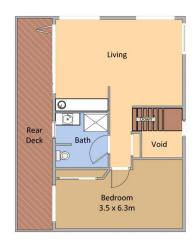

Key features include:

- 3 bedrooms all with b/in robes
- 2 modern bathrooms and laundry
- Choice of outdoor areas for winter sun and summer protection
- Modern kitchen with gas and electric appliances
- Full-width living room with built in bar and bi-fold doors opening to the stunning views.

## **Upper Level**

25 Keating Drive Bermagui

Plan is not to scale. Measurements are approximate and should be used as a guide only.