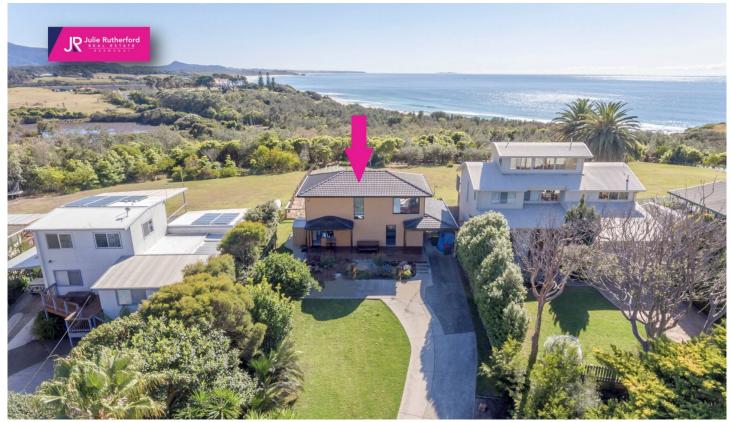

## 25 Keating Drive Bermagui NSW

Located in sought-after Keating Drive, this property provides the best of coastal living - sunny, northerly aspect with ocean and mountain views, modern, contemporary home - perfect for holiday or permanent living and all within a short walk to a selection of beaches and town facilities.

Key features include:

- 3 bedrooms all with b/in robes
- 2 modern bathrooms and laundry
- Choice of outdoor areas for winter sun and summer protection
- Modern kitchen with gas and electric appliances
- Full-width living room with built in bar and bi-fold doors opening to the stunning views.

## 3 📮 2 🚔 2 😭

**Type** : House **Price** : \$ 1,030,000 Land Size: 639 sqm

View : https://www.butterfieldproperty.com.au/sale/

nsw/eurobodalla-coast/bermagui/residential/

house/5668355

Julie Rutherford 02 6493 3444