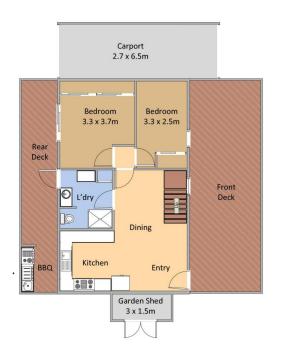

Key features include:

- 3 bedrooms all with b/in robes
- 2 modern bathrooms and laundry
- Choice of outdoor areas for winter sun and summer protection
- Modern kitchen with gas and electric appliances
- Full-width living room with built in bar and bi-fold doors opening to the stunning views.

## Lower Level