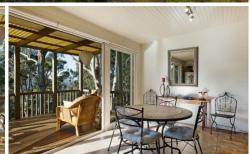

## 120 Warrigal Range Road Brogo NSW

With stunning views of Mount Mumbulla this charismatic property truly is the ultimate bush sanctuary. Renovated with style and quality, relax indoors and enjoy the warmth of the fireplace and the stunning views from the living areas and bedrooms or entertain on the large deck sitting amongst the treetops. With wildlife in abundance, this is your opportunity to completely escape on just over 100 acres while still being a short distance to the Coast. Features of this property include;

- 3 generous sized bedrooms with built in furniture.
- 2 timeless bathrooms with quality fittings.
- Modern kitchen with gas cooking.
- Up and downstairs living areas.
- Beautiful stone fireplace with separate slow combustion