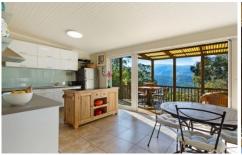

- 3 generous sized bedrooms with built in furniture.
- 2 timeless bathrooms with quality fittings.
- Modern kitchen with gas cooking.
- Up and downstairs living areas.
- Beautiful stone fireplace with separate slow combustion