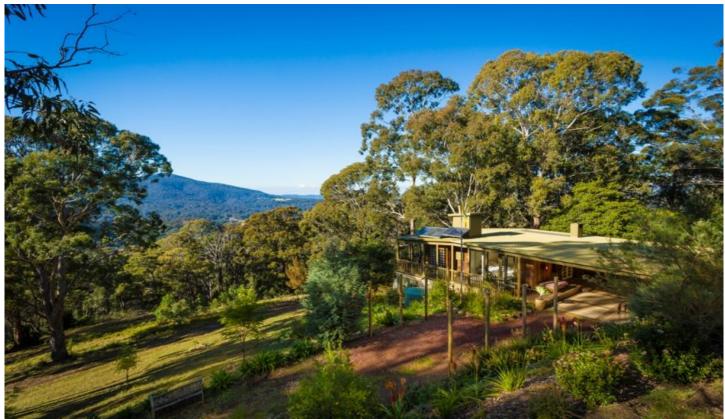

## 120 Warrigal Range Road Brogo NSW

With stunning views of Mount Mumbulla this charismatic property truly is the ultimate bush sanctuary. Renovated with style and quality, relax indoors and enjoy the warmth of the fireplace and the stunning views from the living areas and bedrooms or entertain on the large deck sitting amongst the treetops. With wildlife in abundance, this is your opportunity to completely escape on just over 100 acres while still being a short distance to the Coast. Features of this property include;

- 3 generous sized bedrooms with built in furniture.
- 2 timeless bathrooms with quality fittings.
- Modern kitchen with gas cooking.
- Up and downstairs living areas.
- Beautiful stone fireplace with separate slow combustion