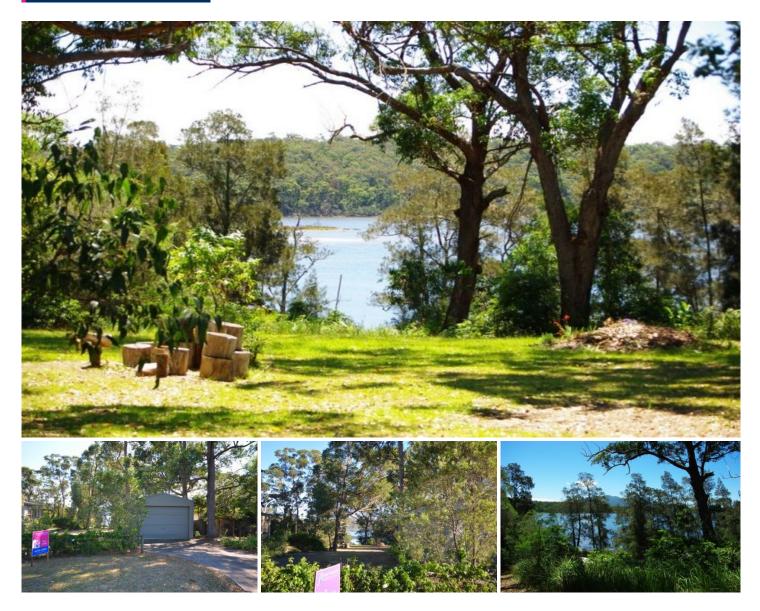

## 6 Fairhaven Point Way Wallaga Lake NSW

With leafy water views and lakefront reserve location, this level block (556m2) is in a very attractive and sought after position. The ideal entry point to this area, the block includes a large boat shed with building entitlement for a home.

All services are available - town water, sewerage, power and phone. Buy now, store the boat or caravan and build in the future.

Desirable north-west aspect in a peaceful, quiet position - 8 minutes to Bermagui and 12 minutes to Tilba.