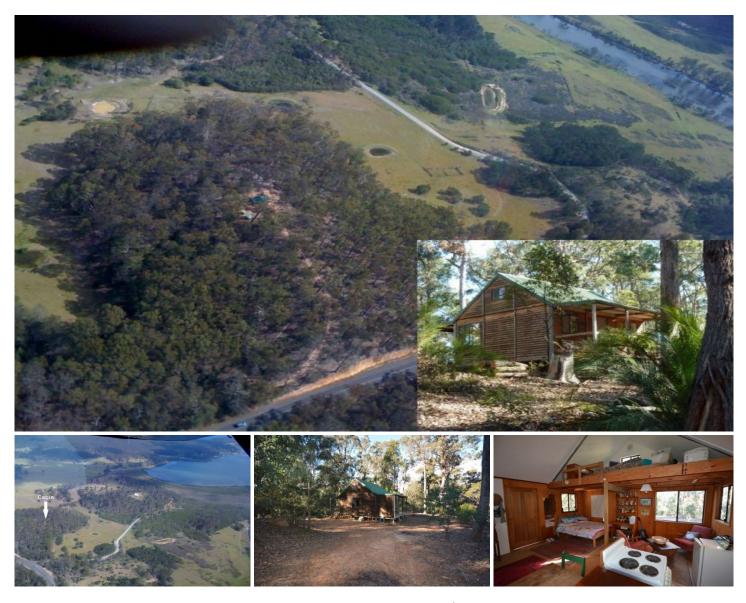

## 2202 Tathra - Bermagui Road Wapengo NSW

Set on a beautiful and private 26.5 acre parcel of coastal land, this charismatic property is the ultimate bush sanctuary. Located on the sought after coastal side of Wapengo this cedar cabin, built sympathetically to the environment offers the perfect retreat at the end of a day spent exploring this magical part of the coast. With wildlife in abundance and thriving on a balanced mix of native bush and pasture this is your opportunity to completely escape. Features of this property include:

- Character filled cedar cabin with property views to Wapengo Creek, Bithry Inlet and mountains.

- Bright kitchen and modern bathroom.

- Mains electricity, and land line installed with internet access.