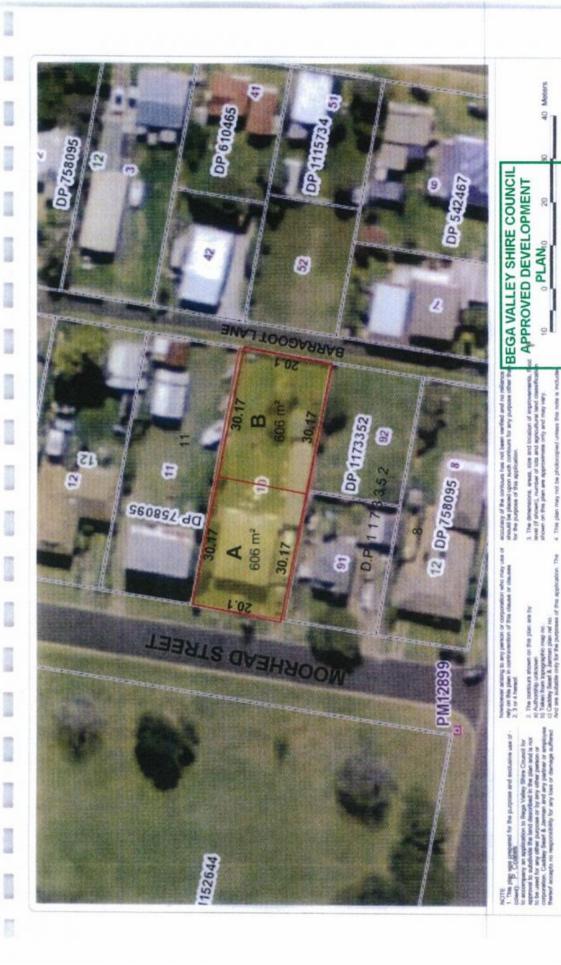

## B/30 Barragoot Lane Bermagui NSW

This block offers a unique opportunity to build in one of Bermagui's premier locations. In an elevated position between Horseshoe Bay and Beares Beach and close to Bermagui's iconic ocean pool and the town centre.

Level and easy to build on and with frontage to Barragoot Lane, the block of 606m2 is fenced on 3 sides and will be sold with all town services. Potential for coastline views and in a quiet yet convenient position close to all town facilities.

Type : Land Price : \$ 215,000 Land Size : 606 sqm

**View**: https://www.butterfieldproperty.com.au/sale/

nsw/eurobodalla-coast/bermagui/residential/

land/5668338

Julie Rutherford 02 6493 3444

© Caddey Sear & Jarman