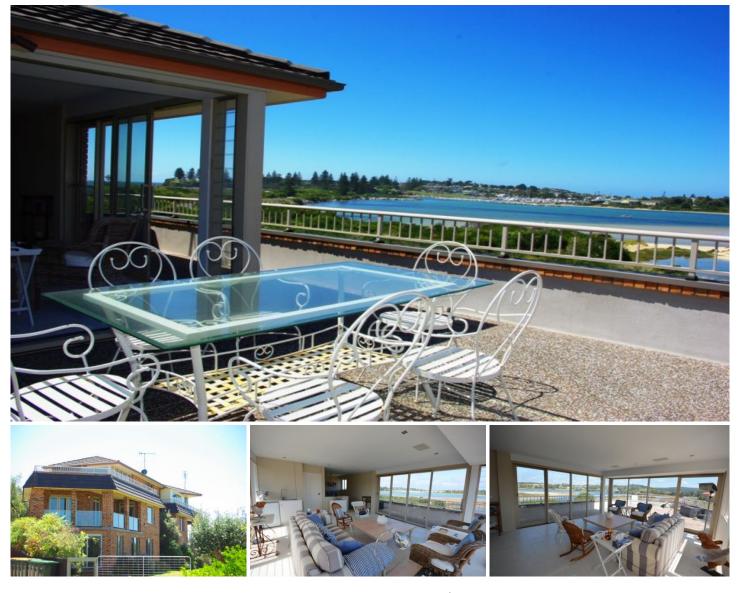

## 2/2 Narira Street Bermagui NSW

Located between Bermagui's Moorhead beach and the beautiful Bermagui River, this stylish duplex home offers a low-maintenance seaside lifestyle in a desirable beachfront reserve position. Comprising 3 bedrooms, 2 bathrooms, 2 spacious living areas and single lock up garage with internal access.

Extensive internal renovations have created a stylish, modern ambience with classic colour schemes and quality inclusions throughout. Features include:

- Top-quality bi-fold window doors,
- Spotted gum timber floors in main living areas and stairs
- Marble benchtops in kitchen and bathrooms.
- Large walk-in pantry.
- Solar Hot water