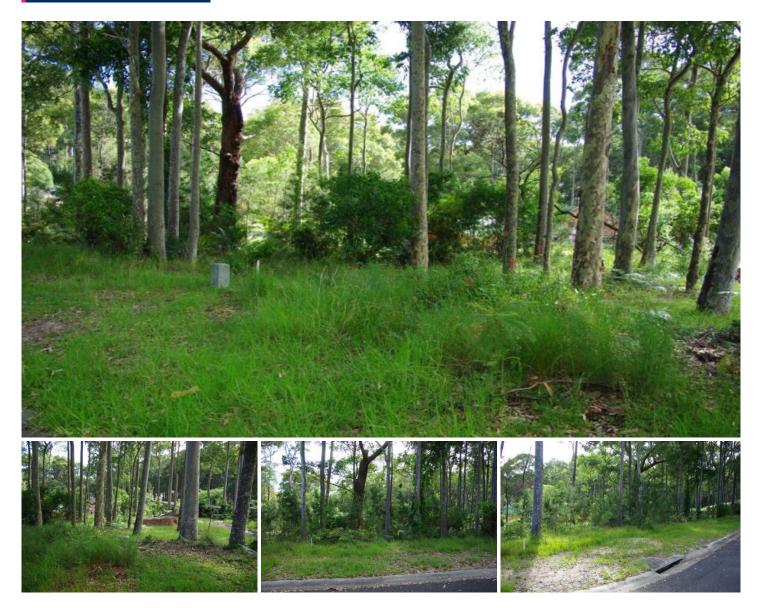

## 34 Lamont Young Drive Mystery Bay NSW

Located in the picturesque seaside community of Mystery Bay, this flat and quiet building block is ready for its new owner to build their coastal escape.

Features include;

- 1021m2 block with dual road frontages.
- Electricity, phone and water available.
- Flat minute walk to the stunning beaches of Mystery Bay.

A great opportunity to secure you coastal building block conveniently located 10 minutes to Narooma and on the doorstep of the Sapphire Coast.